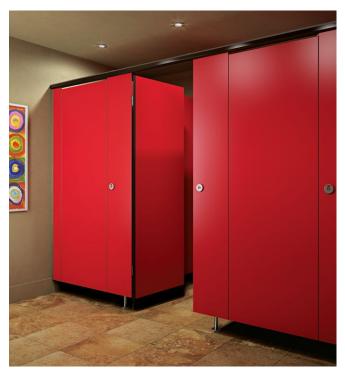

Aluminum Hardware on ASI Alpaco Classic Partitions.

## STYLISH, MODERN **AND DURABLE HARDWARE**

ASI Group Anodized Aluminum Hardware offers a modern elegant appearance with increased durability. Aluminum hardware is lightweight, stylish and works with all of our partitions systems providing resistance to deformation.